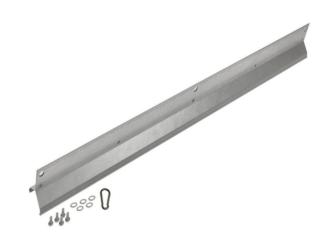

Accessories - Suspension profile/ support rail connector

Housing colour metallic; for attachment of SDT rail to chain, made of sheet steel; mounting distance up to 4.5 metres; For SDT-Match, mounting distance up to 2.5 metres; accessory for SDT/SDT-Match system;

## MECHANICS

| Housing colour         | metallic                                           |
|------------------------|----------------------------------------------------|
| Dimensions (LxWxH/DxH) | 770mm x 55.8mm x 61.3mm                            |
| Weight (net)           | 0.93kg                                             |
| Type of installation   | Mounting rail system installation, Light structure |